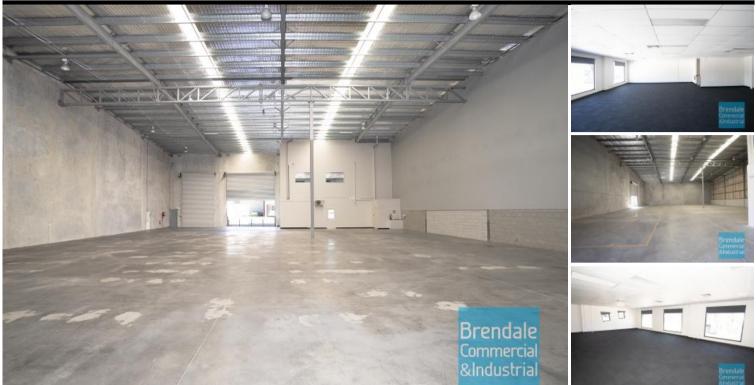

#### 2.286M2 INDUSTRIAL WAREHOUSE WITH OFFICE

- 2,286m2 total space
- Tilt panel construction
- Well maintained
- Modern complex
- 426m2 office area
- 1,860m2 warehouse space
- Air conditioned office
- Clean open plan office area
- Office over two levels
- Suspended ceiling
- Comms Room
- Private amenities
- Separate warehouse & office amenities
- Disabled Toilet
- Semi-trailer access
- 2 roller doors
- 10 car parking spaces
- 3 phase power
- Electric roller door
- General Industry zoning (GI)
- Allocated parking
- Good internal racking height
- High bay lighting
- Natural light in warehouse
- B-Double access to site - Strategic Northside location
- Need a smaller space? Alternative sizes are available