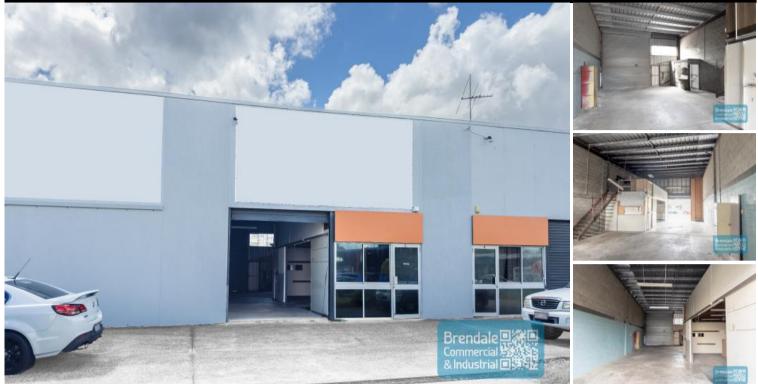

## LAWNTON 143M2 CLASSIC INDUSTRIAL OR STORAGE UNIT EXCLUSIVE AGENCY

- 143m2 total space
- Vacant and ready to occupy
- Unit faces street
- Classic industrial or storage unit
- Ideal small workshop or warehouse
- Suitable for trade retail
- Fitout can be configured to suit
- Drive through building access
- 2 roller doors
- Rear roller door for ventilation
- Ample onsite parking
- Mezzanine over office
- Personnel entry door
- Light industry zoning
- Ideal for Owner Occupier
- Easy parking in complex
- Rear goods access
- Strategic Northside location