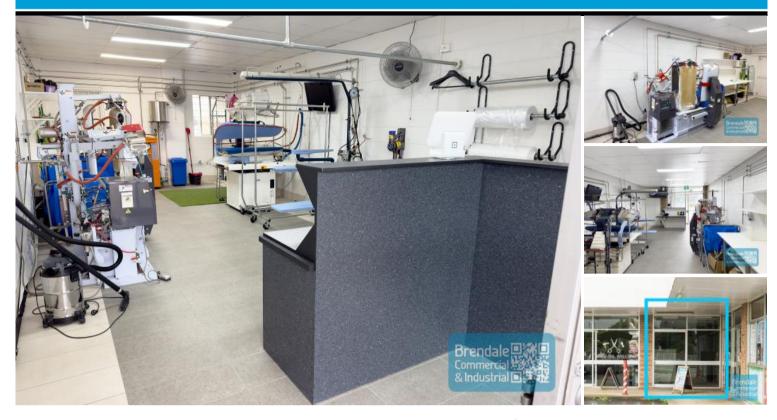

## 42M2 DRY CLEANER/ WASH-IRON-FOLD SERVICE EXCLUSIVE AGENCY

- 42m2 Drycleaner or Wash/Iron/Fold Service
- Excellent location opposite busy Railway Station
- Current fitout included as a laundry/ wash, dry, iron, fold service centre
- Ideal economical base for Brisbane North mobile laundry services
- $\hbox{-}\, {\sf Significant}\, fitout\, currently\, in\, place$
- Dry cleaning and wash/fold equipment available to purchase if required
- Shop front access with glass display frontage
- 24 hour Laundromat next door
- Suspended ceiling
- Private kitchenette
- $\hbox{-} \, \mathsf{Excellent} \, \mathsf{opportunity} \, \mathsf{for} \, \mathsf{a} \, \mathsf{laundry} \, \mathsf{service} \, \mathsf{venture} \,$
- Located on an intersection with two street access
- Ample car parking
- Moreton Bay Regional council is the second fastest growing area in Australia
- Strategic Northside location