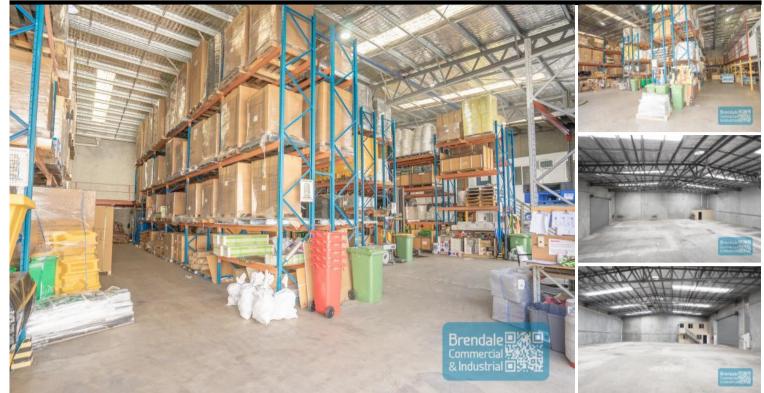

# **BRENDALE** 378M2 INDUSTRIAL WAREHOUSE WITH OFFICE

- 378m2 warehouse space
- Tilt panel construction
- Classic industrial or storage unit
- Private amenities
- Electric roller door
- Good internal racking height
- High bay lighting
- 40ft container setdown area
- Semi-trailer access
- Located in the Heart of Brendale
- Ample onsite parking
- 3 phase power
- General Industry zoning (GI)
- Easy parking in complex
- 20 radial kilometers to Brisbane CBD
- Strategic Northside location