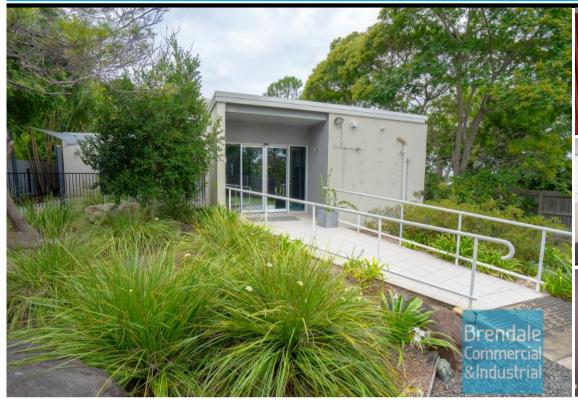

## 130M2 PROFESSIONAL OFFICE SUITE EXCLUSIVE AGENCY

- 130m2 office or medical suite
- Directly opposite busy North Lakes Westfield shopping center (100m)
- Central North Lakes/ Mango Hill location
- Professional office
- Air conditioned
- Reception area
- Boardroom area
- Managers offices
- First floor office
- 40m2 outdoor terrace breakout space
- Store room
- Access from main road
- 14 car parking spaces
- Large parking area
- Large windows
- Blinds & fittings included
- Private kitchenette
- Private amenities
- Disabled toilet
- Located close to business services
- 100m from cafe's, restaurants and shops
- Strategic Northside location near M1 Bruce Highway