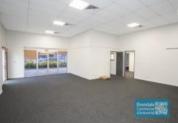

### 600M2 INDUSTRIAL WAREHOUSE WITH OFFICE EXCLUSIVE AGENCY

- 600m2 total space
- $\hbox{-} Front\, unit\, in\, complex$
- Ideal for trade retail
- 2,597m2 total site
- 416m2 warehouse space
- 85m2 office area
- 49m2 mezzanine space
- Air conditioned office
- Office fitout included
- Reception area & managers offices
- Meeting area & staff breakout area
- Suspended ceiling & data cabling included
- Shop front access & showroom area
- Good signage opportunities
- Good internal racking height
- $\hbox{-} \operatorname{Fully fenced site} \\$
- 2 roller doors
- Mezzanine storage
- Wash down bay
- $\hbox{-} 7\,allocated\,car\,parking\,spaces}$
- 3 phase power
- Private amenities (including shower)
- General Industry zoning (GI)
- Located in the heart of Brendale
- Exterior hardstand/containers
- Semi-trailer access
- Walking distance to Railway Station
- 20 radial kilometers to Brisbane CBD
- Strategic Northside location
- Good access to Airport Precinct, Sunshine Coast & Gold Coast via Bruce Hwy & Gateway Motorway