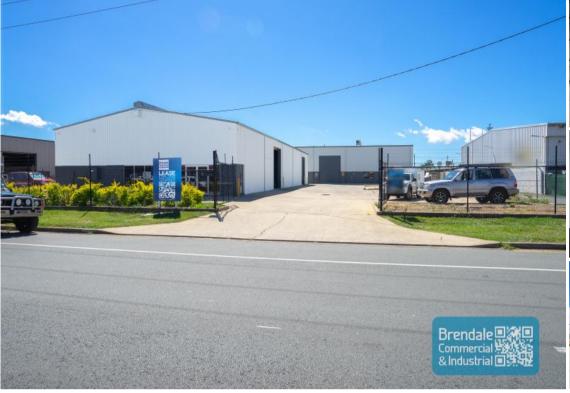

### 600M2 INDUSTRIAL WAREHOUSE WITH OFFICE EXCLUSIVE AGENCY

- 600m2 total space
- $\hbox{-} Front\, unit\, in\, complex$
- Ideal for trade retail
- 2,597m2 total site
- 416m2 warehouse space
- 85m2 office area
- 49m2 mezzanine space
- Air conditioned office
- Office fitout included
- Reception area & managers offices
- Meeting area & staff breakout area
- Suspended ceiling & data cabling included
- Shop front access & showroom area
- Good signage opportunities
- Good internal racking height
- $\hbox{-} \operatorname{Fully fenced site} \\$
- 2 roller doors
- Mezzanine storage
- Wash down bay
- $\hbox{-} 7\,allocated\,car\,parking\,spaces}$
- 3 phase power
- Private amenities (including shower)
- General Industry zoning (GI)
- Located in the heart of Brendale
- Exterior hardstand/containers
- Semi-trailer access
- Walking distance to Railway Station
- 20 radial kilometers to Brisbane CBD
- Strategic Northside location
- Good access to Airport Precinct, Sunshine Coast & Gold Coast via Bruce Hwy & Gateway Motorway