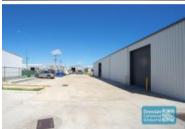

### 600M2 INDUSTRIAL WAREHOUSE WITH OFFICE EXCLUSIVE AGENCY

- 600m2 total space
- $\hbox{-} Front\, unit\, in\, complex$
- Ideal for trade retail
- 2,597m2 total site
- 416m2 warehouse space
- 85m2 office area
- 49m2 mezzanine space
- Air conditioned office
- Office fitout included
- Reception area & managers offices
- Meeting area & staff breakout area
- Suspended ceiling & data cabling included
- Shop front access & showroom area
- Good signage opportunities
- Good internal racking height
- $\hbox{-} \operatorname{Fully fenced site} \\$
- 2 roller doors
- Mezzanine storage
- Wash down bay
- $\hbox{-} 7\,allocated\,car\,parking\,spaces}$
- 3 phase power
- Private amenities (including shower)
- General Industry zoning (GI)
- Located in the heart of Brendale
- Exterior hardstand/containers
- Semi-trailer access
- Walking distance to Railway Station
- 20 radial kilometers to Brisbane CBD
- Strategic Northside location
- Good access to Airport Precinct, Sunshine Coast & Gold Coast via Bruce Hwy & Gateway Motorway