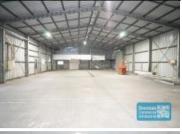

### 600M2 INDUSTRIAL WAREHOUSE WITH OFFICE EXCLUSIVE AGENCY

- 600m2 total space
- $\hbox{-} Front\, unit\, in\, complex$
- Ideal for trade retail
- 2,597m2 total site
- 416m2 warehouse space
- 85m2 office area
- 49m2 mezzanine space
- Air conditioned office
- Office fitout included
- Reception area & managers offices
- Meeting area & staff breakout area
- Suspended ceiling & data cabling included
- Shop front access & showroom area
- Good signage opportunities
- Good internal racking height
- $\hbox{-} \operatorname{Fully fenced site} \\$
- 2 roller doors
- Mezzanine storage
- Wash down bay
- $\hbox{-} 7\,allocated\,car\,parking\,spaces}$
- 3 phase power
- Private amenities (including shower)
- General Industry zoning (GI)
- Located in the heart of Brendale
- Exterior hardstand/containers
- Semi-trailer access
- Walking distance to Railway Station
- 20 radial kilometers to Brisbane CBD
- Strategic Northside location
- Good access to Airport Precinct, Sunshine Coast & Gold Coast via Bruce Hwy & Gateway Motorway