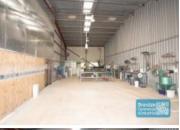

## 618M2 INDUSTRIAL WAREHOUSE WITH OFFICE EXCLUSIVE AGENCY

- 618m2 total space
- 320m2 warehouse space
- 298m2 office area
- Mezzanine storage
- Front 3 units in complex
- Front unit faces the street
- Office fitout included
- Reception & meeting areas
- Managers offices
- Office over two levels
- Lunch room area
- Private amenities
- Separate male & female toilets
- Semi-trailer access
- 3 roller doors
- High bay lighting
- Natural light in warehouse
- Good internal racking height
- 3 phase power
- Light industry zoning
- Pole sign in complex
- 3 separate units can be purchased individually
- Strategic Northside location
- Moreton Bay Regional council is the second fastest growing area in Australia
- Need a smaller space? Alternative configurations are available from 200m2.