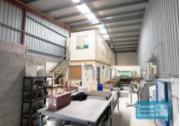

## 618M2 INDUSTRIAL WAREHOUSE WITH OFFICE EXCLUSIVE AGENCY

- 618m2 total space
- 320m2 warehouse space
- 298m2 office area
- Mezzanine storage
- Front 3 units in complex
- Front unit faces the street
- Office fitout included
- Reception & meeting areas
- Managers offices
- Office over two levels
- Lunch room area
- Private amenities
- Separate male & female toilets
- Semi-trailer access
- 3 roller doors
- High bay lighting
- Natural light in warehouse
- Good internal racking height
- 3 phase power
- Light industry zoning
- Pole sign in complex
- 3 separate units can be purchased individually
- Strategic Northside location
- Moreton Bay Regional council is the second fastest growing area in Australia
- Need a smaller space? Alternative configurations are available from 200m2.