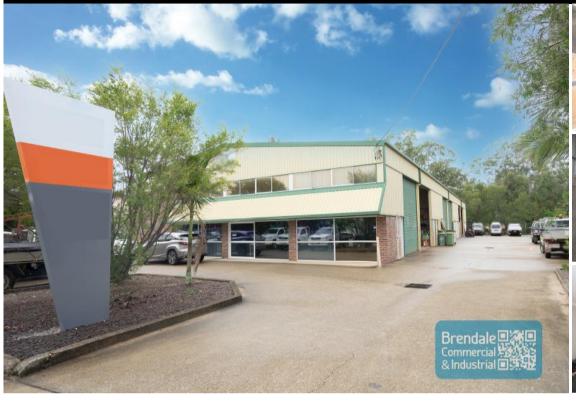

## 618M2 INDUSTRIAL WAREHOUSE WITH OFFICE EXCLUSIVE AGENCY

- 618m2 total space
- 320m2 warehouse space
- 298m2 office area
- Mezzanine storage
- Front 3 units in complex
- Front unit faces the street
- Office fitout included
- Reception & meeting areas
- Managers offices
- Office over two levels
- Lunch room area
- Private amenities
- Separate male & female toilets
- Semi-trailer access
- 3 roller doors
- High bay lighting
- Natural light in warehouse
- Good internal racking height
- 3 phase power
- Light industry zoning
- Pole sign in complex
- 3 separate units can be purchased individually
- Strategic Northside location
- Moreton Bay Regional council is the second fastest growing area in Australia
- Need a smaller space? Alternative configurations are available from 200m2.