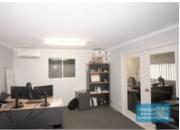

## 618M2 INDUSTRIAL WAREHOUSE WITH OFFICE EXCLUSIVE AGENCY

- 618m2 total space
- 320m2 warehouse space
- 298m2 office area
- Mezzanine storage
- Front 3 units in complex
- Front unit faces the street
- Office fitout included
- Reception & meeting areas
- Managers offices
- Office over two levels
- Lunch room area
- Private amenities
- Separate male & female toilets
- Semi-trailer access
- 3 roller doors
- High bay lighting
- Natural light in warehouse
- Good internal racking height
- 3 phase power
- Light industry zoning
- Pole sign in complex
- 3 separate units can be purchased individually
- Strategic Northside location
- Moreton Bay Regional council is the second fastest growing area in Australia
- Need a smaller space? Alternative configurations are available from 200m2.