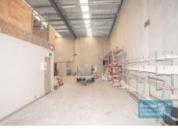

# 296M2 INDUSTRIAL UNIT WITH OFFICE EXCLUSIVE AGENCY

- 296m2 total space
- Vacant and ready to occupy
- Front unit in complex
- Well presented, neat warehouse & office
- Direct street frontage
- Ideal small warehouse
- 71m2 office area
- 225m2 warehouse space
- Mezzanine storage
- Office over two levels
- Air conditioned office
- Reception area & managers offices
- Meeting area
- Private amenities (including shower)
- Modern kitchenette
- Electric roller door
- General Industry zoning (GI)
- Good internal racking height
- High bay lighting
- Fully fenced site
- Excellent truck access
- Ample onsite parking
- 3 phase power
- Modern complex, tilt panel construction
- Well maintained tenancy
- 20 radial kilometers to Brisbane CBD
- Strategic Northside location