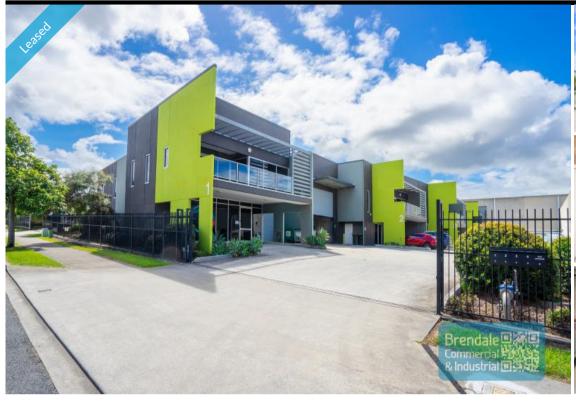

# 296M2 INDUSTRIAL UNIT WITH OFFICE EXCLUSIVE AGENCY

- 296m2 total space
- Vacant and ready to occupy
- Front unit in complex
- Well presented, neat warehouse & office
- Direct street frontage
- Ideal small warehouse
- 71m2 office area
- 225m2 warehouse space
- Mezzanine storage
- Office over two levels
- Air conditioned office
- Reception area & managers offices
- Meeting area
- Private amenities (including shower)
- Modern kitchenette
- Electric roller door
- General Industry zoning (GI)
- Good internal racking height
- High bay lighting
- Fully fenced site
- Excellent truck access
- Ample onsite parking
- 3 phase power
- Modern complex, tilt panel construction
- Well maintained tenancy
- 20 radial kilometers to Brisbane CBD
- Strategic Northside location

### **LEASED**

296 Brendale 1970