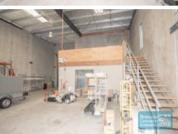

# 296M2 INDUSTRIAL UNIT WITH OFFICE EXCLUSIVE AGENCY

- 296m2 total space
- Vacant and ready to occupy
- Front unit in complex
- Well presented, neat warehouse & office
- Direct street frontage
- Ideal small warehouse
- 71m2 office area
- 225m2 warehouse space
- Mezzanine storage
- Office over two levels
- Air conditioned office
- Reception area & managers offices
- Meeting area
- Private amenities (including shower)
- Modern kitchenette
- Electric roller door
- General Industry zoning (GI)
- Good internal racking height
- High bay lighting
- Fully fenced site
- Excellent truck access
- Ample onsite parking
- 3 phase power
- Modern complex, tilt panel construction
- Well maintained tenancy
- 20 radial kilometers to Brisbane CBD
- Strategic Northside location