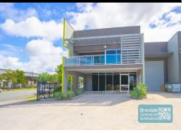

# 296M2 INDUSTRIAL UNIT WITH OFFICE EXCLUSIVE AGENCY

- 296m2 total space
- Vacant and ready to occupy
- Front unit in complex
- Well presented, neat warehouse & office
- Direct street frontage
- Ideal small warehouse
- 71m2 office area
- 225m2 warehouse space
- Mezzanine storage
- Office over two levels
- Air conditioned office
- Reception area & managers offices
- Meeting area
- Private amenities (including shower)
- Modern kitchenette
- Electric roller door
- General Industry zoning (GI)
- Good internal racking height
- High bay lighting
- Fully fenced site
- Excellent truck access
- Ample onsite parking
- 3 phase power
- Modern complex, tilt panel construction
- Well maintained tenancy
- 20 radial kilometers to Brisbane CBD
- Strategic Northside location