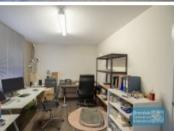

## BRENDALE 171M2 TILT PANEL UNIT WITH OFFICE

- 171m2 total space
- Tilt panel construction
- Well maintained
- Classic industrial or storage unit
- Small office area
- Air conditioned office
- Private amenities (inside tenancy)
- Disabled Toilet
- Private kitchenette (inside tenancy)
- Good internal racking height
- High bay lighting
- Natural light in warehouse
- Located in busy complex
- Roller door access
- Ample onsite parking
- 20 radial kilometers to Brisbane CBD
- Strategic Northside location
- Good access to Airport Precinct, Sunshine Coast & Gold Coast via Bruce Hwy & Gateway Motorway