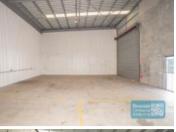

## BRENDALE 171M2 TILT PANEL UNIT WITH OFFICE

- 171m2 total space
- Tilt panel construction
- Well maintained
- Classic industrial or storage unit
- Small office area
- Air conditioned office
- Private amenities (inside tenancy)
- Disabled Toilet
- Private kitchenette (inside tenancy)
- Good internal racking height
- High bay lighting
- Natural light in warehouse
- Located in busy complex
- Roller door access
- Ample onsite parking
- 20 radial kilometers to Brisbane CBD
- Strategic Northside location
- Good access to Airport Precinct, Sunshine Coast & Gold Coast via Bruce Hwy & Gateway Motorway