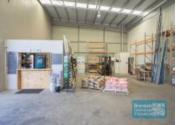

## BRENDALE 171M2 TILT PANEL UNIT WITH OFFICE

- 171m2 total space
- Tilt panel construction
- Well maintained
- Classic industrial or storage unit
- Small office area
- Air conditioned office
- Private amenities (inside tenancy)
- Disabled Toilet
- Private kitchenette (inside tenancy)
- Good internal racking height
- High bay lighting
- Natural light in warehouse
- Located in busy complex
- Roller door access
- Ample onsite parking
- 20 radial kilometers to Brisbane CBD
- Strategic Northside location
- Good access to Airport Precinct, Sunshine Coast & Gold Coast via Bruce Hwy & Gateway Motorway