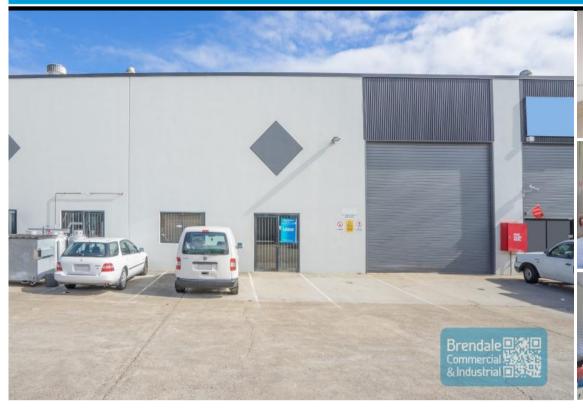

## BRENDALE 171M2 TILT PANEL UNIT WITH OFFICE

- 171m2 total space
- Tilt panel construction
- Well maintained
- Classic industrial or storage unit
- Small office area
- Air conditioned office
- Private amenities (inside tenancy)
- Disabled Toilet
- Private kitchenette (inside tenancy)
- Good internal racking height
- High bay lighting
- Natural light in warehouse
- Located in busy complex
- Roller door access
- Ample onsite parking
- 20 radial kilometers to Brisbane CBD
- Strategic Northside location
- Good access to Airport Precinct, Sunshine Coast & Gold Coast via Bruce Hwy & Gateway Motorway