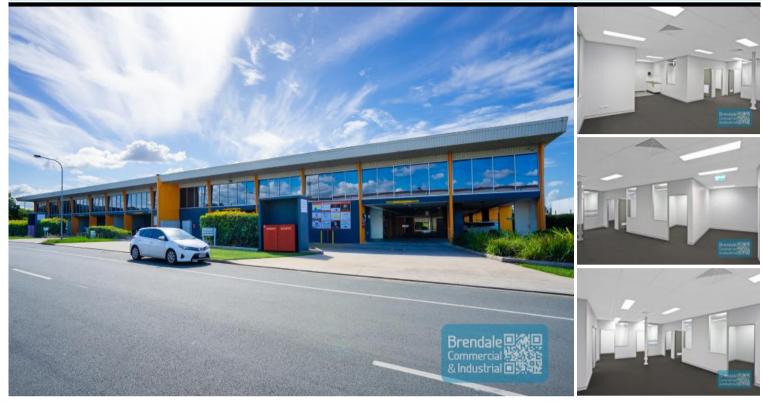

## **BRENDALE**187M2 MODERN OFFICE SUITE

- 187m2 office suite
- First floor office
- Air conditioned space
- Office fitout included
- Boardroom area
- Reception area
- Managers offices
- Meeting area
- Fibre optic data cabling
- Private kitchenette
- Separate male & female toilets
- $\hbox{-}\, {\sf Undercover}\, {\sf car}\, {\sf parking}$
- -8 car parking spaces
- $\hbox{-}\operatorname{\sf Tilt}\operatorname{\sf panel}\operatorname{\sf construction}$
- Located in the Heart of Brendale
- $\hbox{-} 20\, \hbox{radial kilometers to Brisbane CBD}\\$
- Strategic Northside location
- Good access to Airport Precinct, Sunshine Coast & Gold Coast via Bruce Hwy & Gateway Motorway