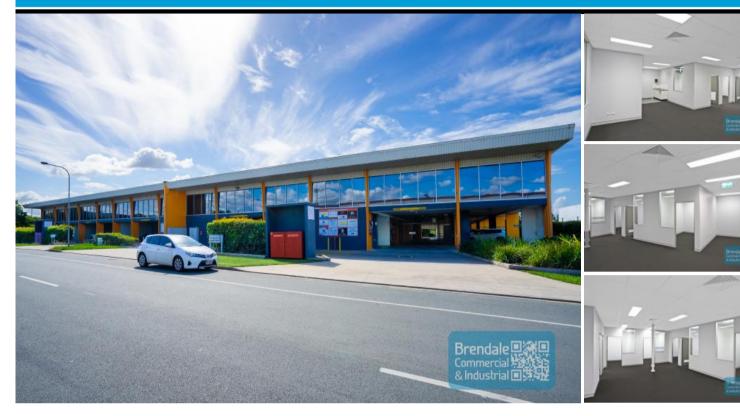

# BRENDALE 187M2 MODERN OFFICE SUITE

- 187m2 office suite
- First floor office
- Air conditioned space
- Office fitout included
- Boardroom area
- Reception area
- Managers offices
- Meeting area
- Fibre optic data cabling
- Private kitchenette
- Separate male & female toilets
- $\hbox{-}\, {\sf Undercover}\, {\sf car}\, {\sf parking}$
- -8 car parking spaces
- $\hbox{-}\operatorname{\sf Tilt}\operatorname{\sf panel}\operatorname{\sf construction}$
- Located in the Heart of Brendale
- $\hbox{-} 20\, \hbox{radial kilometers to Brisbane CBD}\\$
- Strategic Northside location
- Good access to Airport Precinct, Sunshine Coast & Gold Coast via Bruce Hwy & Gateway Motorway