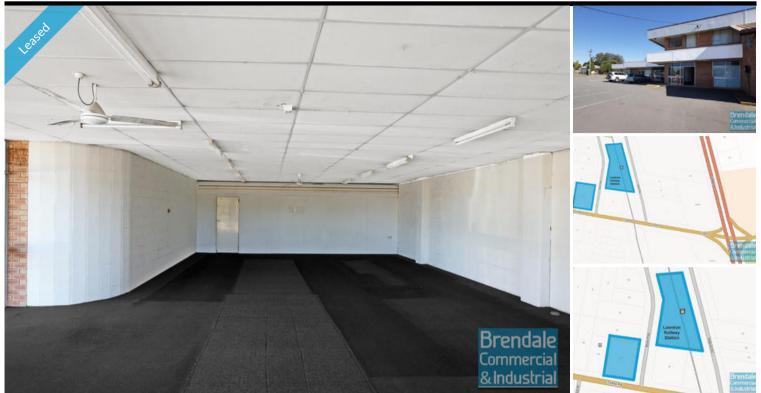

#### LAWNTON Shop 6/2 Ebert Parade 144M2 RETAIL - EXCELLENT LOCATION EXCLUSIVE AGENCY

- 144m2 retail or showroom

- Excellent location across from busy Railway Station
- Suspended ceiling, carpeted
- Small stockroom/ lunchroom/ office to rear
- Small kitchenette within tenancy
- Shop front access with large windows on two walls
- Large open area for displays, showcase, counters etc.
- Center is located on an intersection with two street access
- Ample on site parking
- Well priced to suit the current market
- Moreton Bay Regional council is the second fastest growing area in Australia
- Strategic Northside location