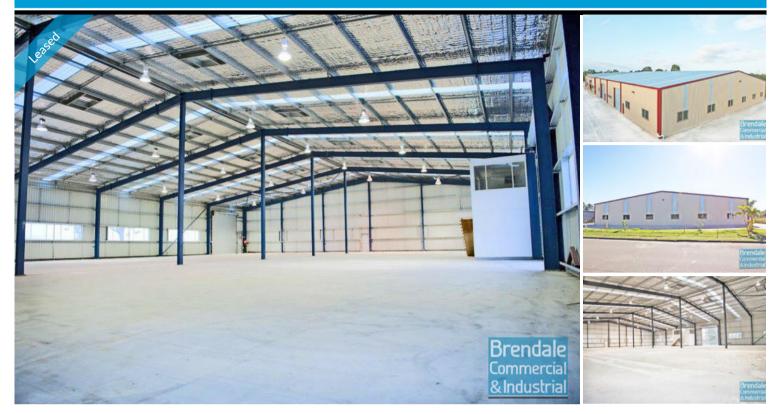

## 5250M2 INDUSTRIAL PRECINCT EXCLUSIVE AGENCY

- 3 buildings to lease in exclusive industrial precinct
- Building 1: 1,858m2
- Building 2: 1,736m2
- Building 3: 1,666m2
- Total Buildings: 5,250m2 - Land area/ Site: 10,000m2

#### Site Features:

- Exterior hardstand area/ container set down
- Fully fenced site
- $\hbox{-} 1800 \hbox{AMP power supply via two transformers}\\$
- General industry zoning

#### Access:

- Semi-trailer access
- B-double access
- Dual driveway access
- Drive thru buildings access
- Drive around entire perimeter of site
- 10 roller doors
- Roller doors up to 10m wide
- 30 car parking spaces
- Easy access to the freeway via Linkfield road
- Office can be constructed to suit if required
- $\hbox{-} 20\, \hbox{radial kilometers to Brisbane CBD}\\$
- Moreton Bay Regional council is the second fastest growing area in Australia
- Strategic Northside location