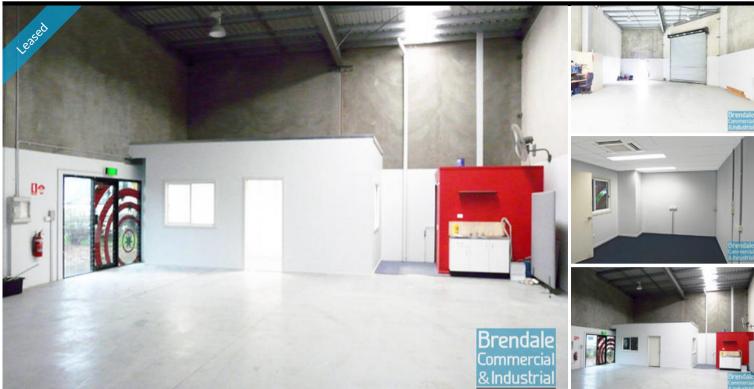

### **BRENDALE** 200M2 NEAT INDUSTRIAL EXCLUSIVE AGENCY

- 200m2 total space

- Tilt panel construction
- Well maintained tenancy
- Modern complex
- 20m2 office area
- Warehouse space 180m2
- Office fitout included
- Private Kitchenette
- Private Amenities
- Good/ maximum exposure
- Roller door access
- 4 car parking spaces
- 3 phase power
- General industry zoning
- Allocated parking
- Natural light in warehouse
- High bay lighting
- Good internal racking height
- Advantage of being the front unit in complex
- Direct truck access from road to roller door
- 20 radial kilometers to Brisbane CBD
- Moreton Bay Regional council is the second fastest growing area in Australia
- Strategic Northside location