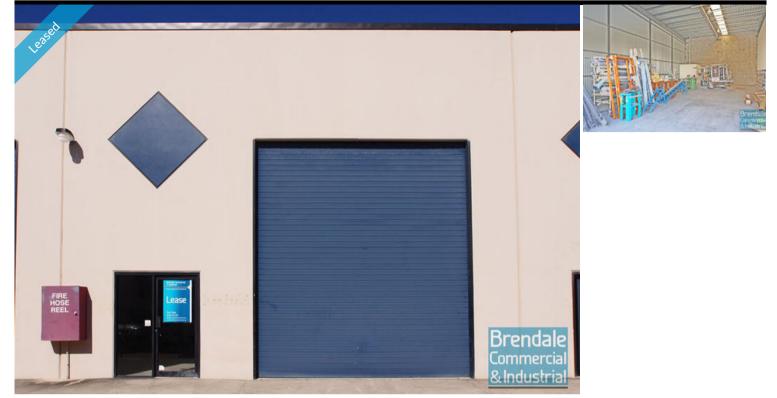

#### **BRENDALE 170M2 MODERN TILT PANEL UNIT**

- Tilt panel construction
- 170m2 industrial unit
- Modern complex
- Private amenities
- Good internal racking height
- Natural light in warehouse
- Rollerdoor access
- 2 car parking spaces
- Shop front access
- 3 phase power
- General industry zoning
- Well maintained property
- Moreton Bay Regional council is the second fastest growing area in Australia
- Strategic Northside location

## LEASED

Floor Area Suburb Property ID

170 Brendale

270