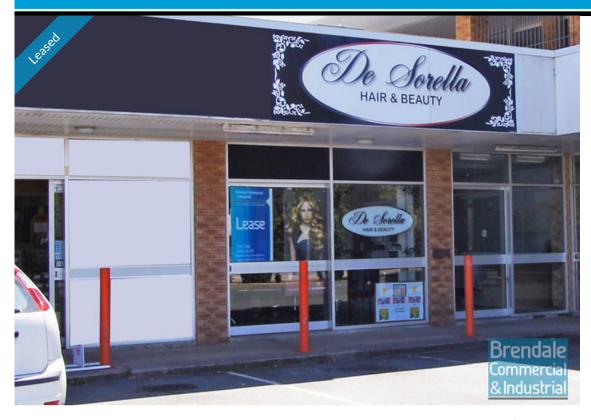

## HAIRDRESSING SALON WANTED EXCLUSIVE AGENCY

 $Very \ rare \ opportunity \ to \ replace \ an \ existing \ hair dressing \ salon \ in \ a \ busy \ location \ across \ from \ a \ railway \ station.$ 

- Excellent opportunity for start-up or expanding salon
- 42m2 total shop space
- If you move fast you can save the existing salon fitout (may be demolished at the end of the month)
- Also ideal for small retail or office
- $\hbox{-}\operatorname{Pick}\operatorname{up}\operatorname{an}\operatorname{existing}\operatorname{hairdressing}\operatorname{business}\operatorname{location}$
- Excellent location across from busy Railway Station
- Centre is located on an intersection with two street access
- Shop front access
- Well priced to suit the market
- 21 car parking spaces in complex
- Moreton Bay Regional council is the second fastest growing area in Australia
- Strategic Northside location