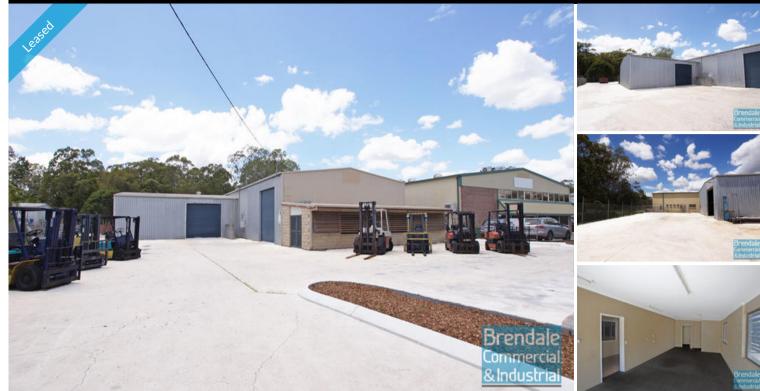

## LAWNTON 580M2 FREESTANDING BUILDING

- 580m2 building space
- 2,000m2 site area
- Freestanding building
- 30m2 office area
- 550m2 warehouse space
- Private Kitchenette
- Private Amenities
- Exterior hardstand/ containers
- Exterior showroom
- Fully fenced site
- Semi-trailer access
- 4 roller door access
- 15 car parking spaces
- 3 phase power
- Shop front access
- Rear goods access
- Natural light in warehouse
- Service industry zoning
- Moreton Bay Regional council is the second fastest growing area in Australia
- Strategic Northside location