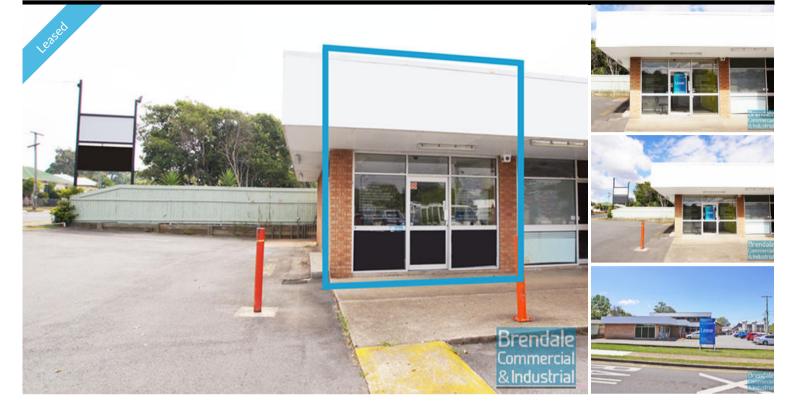

## LAWNTON CORNER RETAIL OR OFFICE EXCLUSIVE AGENCY

- 42m2 total space

- Well positioned front corner office/ retail shop
- Large windows
- Air conditioned office
- Suspended ceiling
- Private kitchenette within tenancy
- Ideal for small retail or office
- Shop front access
- Great signage exposure
- Well priced to suit the market
- Access from main road
- Located near shops & business services
- Excellent location across from busy Railway Station
- Centre is located on an intersection with two street access
- Rental incentives available
- 21 car parking spaces in complex
- Moreton Bay Regional council is the second fastest growing area in Australia
- Strategic Northside location

- Need more space? Larger sizes are available

For more information or to arrange an inspection please call Bill Mcilwraith of Brendale Commercial & Industrial.

NB: Commercial sales prices are excluding GST. Commercial lease prices are per annum + outgoings + GST. All sizes are approximate.