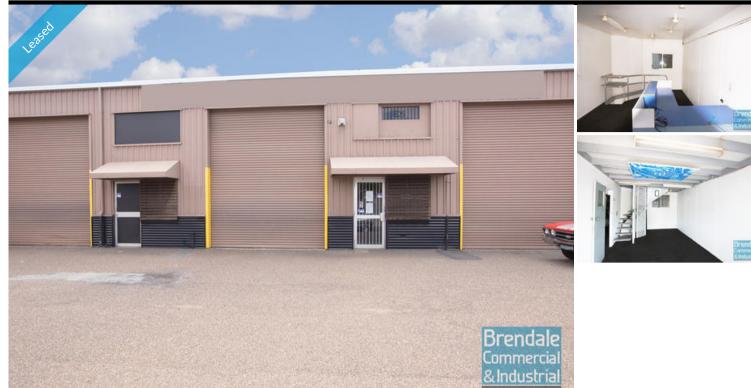

## BRENDALE 318M2 INDUSTRIAL UNIT - EXCELLENT VALUE EXCLUSIVE AGENCY

- 318m2 industrial unit

- Exceptional value to suit the current market
- Access from South Pine Road
- Price includes outgoings
- 28m2 office area
- 290m2 warehouse space
- Office fitout included
- Office over two levels
- 2 roller door access
- 3 phase power
- 4 car parking spaces
- General industry zoning
- 20 radial kilometres to Brisbane CBD
- Strategic Northside location

An additional 156m2 with single roller door is also available.

For more information or to arrange an inspection please call the EXCLUSIVE AGENT Stan Topp of Brendale Commercial & Industrial.