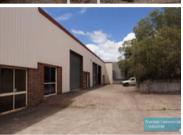

# BRENDALE 330M2 WAREHOUSE/ INDUSTRIAL EXCLUSIVE AGENCY

- Well positioned on Kremzow road
- 270m2 warehouse area
- 60m2 office area
- Dual roller door access
- 3 off street car parking spaces
- 10 minute cycle or 25 minute walk to Strathpine railway station
- 20 radial kilometers to Brisbane CBD
- Easy access to the freeway via Linkfield road
- Moreton Bay Regional council is the second fastest growing area in Australia
- Strategic Northside location

For more information, or to arrange an inspection please contact Stan Topp or Bill Mcilwraith of Brendale Commercial & Industrial.