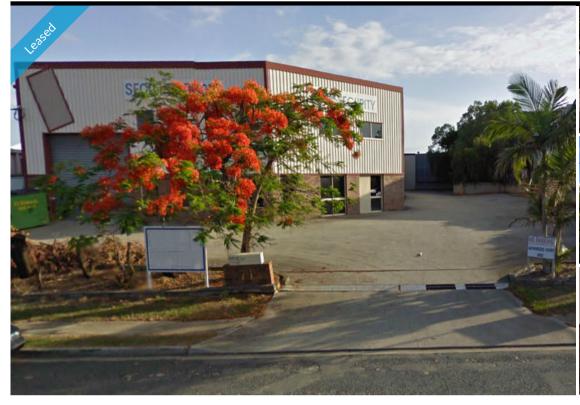

# BRENDALE 330M2 WAREHOUSE/ INDUSTRIAL EXCLUSIVE AGENCY

- Well positioned on Kremzow road
- 270m2 warehouse area
- 60m2 office area
- Dual roller door access
- 3 off street car parking spaces
- 10 minute cycle or 25 minute walk to Strathpine railway station
- 20 radial kilometers to Brisbane CBD
- Easy access to the freeway via Linkfield road
- Moreton Bay Regional council is the second fastest growing area in Australia
- Strategic Northside location

For more information, or to arrange an inspection please contact Stan Topp or Bill Mcilwraith of Brendale Commercial & Industrial.