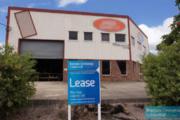

## Brendale Commercial & Industrial









# BRENDALE 330M2 WAREHOUSE/ INDUSTRIAL EXCLUSIVE AGENCY

- Well positioned on Kremzow road
- 270m2 warehouse area
- 60m2 office area
- Dual roller door access
- 3 off street car parking spaces
- 10 minute cycle or 25 minute walk to Strathpine railway station
- 20 radial kilometers to Brisbane CBD
- Easy access to the freeway via Linkfield road
- Moreton Bay Regional council is the second fastest growing area in Australia
- Strategic Northside location

For more information, or to arrange an inspection please contact Stan Topp or Bill Mcilwraith of Brendale Commercial & Industrial.

#### Lease

Floor Area Suburb Property ID

### LEASED

b Brendale erty ID 339

#### AGENT DETAILS



STAN TOPP **\C** 0416 114 215

stan@brendalecommercial.com.au



bill@brendalecommercial.com.au