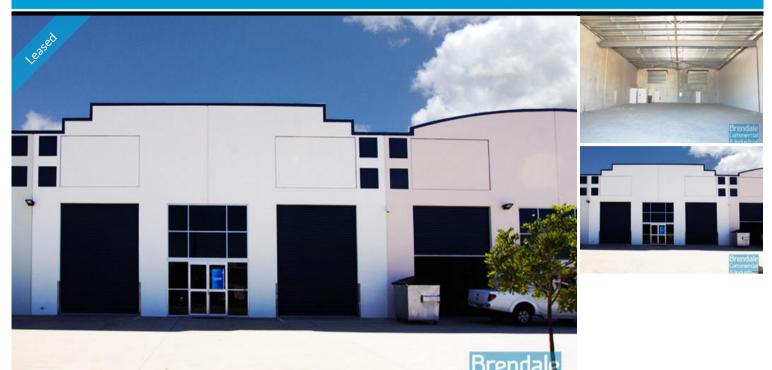

## 500M2 NEW TILT PANEL UNIT EXCLUSIVE AGENCY

- Well presented property
- Tilt panel construction
- 500m2 warehouse space
- Dual roller doors
- Shop front entry (for reception if required)
- Office can be constructed to suit the individual tenant
- Exterior hardstand area for containers
- Semi-trailer access
- 3 phase power
- General industry zoning
- Private Kitchenette
- Private Amenities
- 5 dedicated car parking spaces
- Well positioned on Paisley drive at Lawnton
- Easy access via Gympie road to the freeway
- Moreton Bay Regional council is the second fastest growing area in Australia
- Strategic Northside location