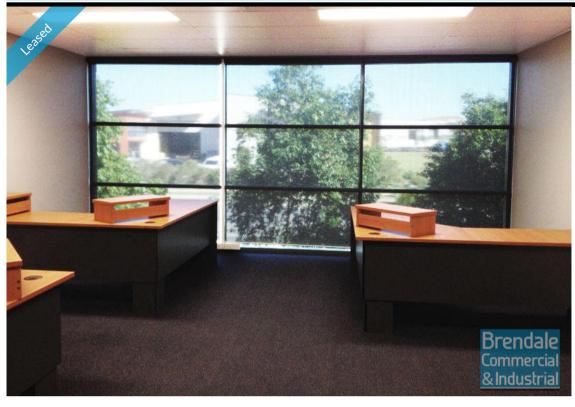

### **BRENDALE** 50M2 SMALL OFFICE

- Small 50m2 shared office
- Ideal for start up, internet based business or remote office
- Air conditioned office
- Located in heart of Brendale
- Office fitout included
- Data cabling included
- Shared Kitchenette
- Private Amenities
- ADSL 2 data cabling
- Blinds included
- Large windows
- Suspended ceiling
- Floor coverings included
- Centrally located
- Located near shops & business services
- Ample onsite parking
- Undercover parking
- 8min cycle or 19min walk to Strathpine Railway station
- 20 radial kilometers to Brisbane CBD
- Strategic Northside location