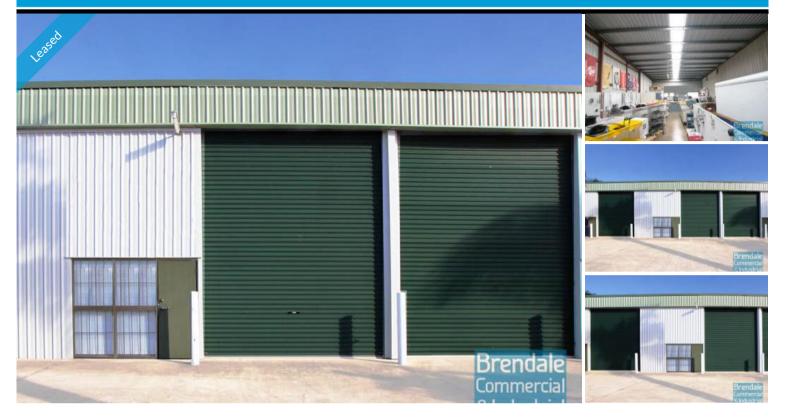

### BRENDALE 175M2 INDUSTRIAL UNIT

- 175m2 total space
- Good access
- 4.6 meter high roller door
- North Facing Aspect
- Private kitchenette
- Private amenities
- Dual driveway access
- Corner Site
- Roller door access
- Ample onsite parking
- 3 phase power
- Light industry zoning
- Easy parking in complex
- Natural light in warehouse
- 20 radial kilometers to Brisbane CBD
- $\hbox{-}\, Strategic\, North side \, location$

## **LEASED**

0 Brendale 367