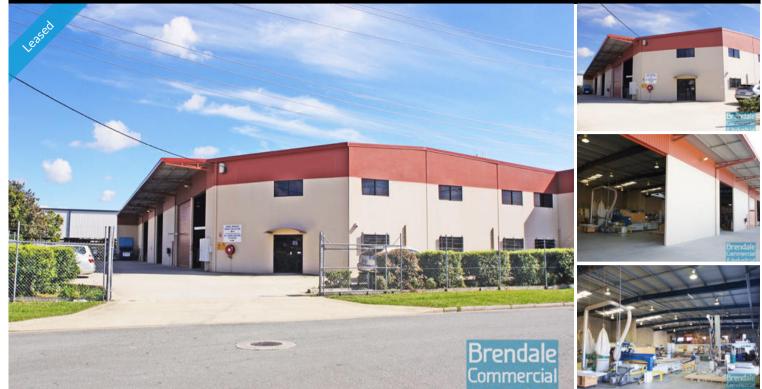

## **BRENDALE** 1200M2 MODERN TILT FREESTANDER EXCLUSIVE AGENCY

- 1200m2 total building
- Tilt panel construction
- Ideal for Owner Occupier
- Well maintained property
- Freestanding building
- 100m2 ground floor showroom, reception & office
- Air conditioned office
- Office fitout included
- Modern kitchenette
- Lunch room area
- Modern amenities
- Exterior hardstand/ containers
- Fully fenced site
- 4 roller door access
- Container height roller door
- Ample onsite parking
- 3 phase power
- Mezzanine storage over office
- General industry zoning
- Secure parking
- Good internal racking height
- High bay lighting
- Natural light in warehouse
- 20 radial kilometres to Brisbane CBD
- Strategic Northside location