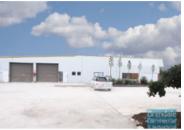

## BRENDALE 237M2 INDUSTRIAL UNIT

- 237m2 total space
- Small office included
- Exterior hardstand/containers
- Roller door access
- Ample onsite parking
- 3 phase power
- Well priced to suit the market
- Natural light in warehouse
- Good internal racking height
- Good truck access
- 20 radial kilometres to Brisbane CBD
- Strategic Northside location
- Moreton Bay Regional council is the second fastest growing area in Australia
- Need more space? Larger sizes are available