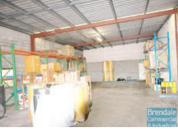

## BRENDALE 237M2 INDUSTRIAL UNIT

- 237m2 total space
- Small office included
- Exterior hardstand/containers
- Roller door access
- Ample onsite parking
- 3 phase power
- Well priced to suit the market
- Natural light in warehouse
- Good internal racking height
- Good truck access
- 20 radial kilometres to Brisbane CBD
- Strategic Northside location
- Moreton Bay Regional council is the second fastest growing area in Australia
- Need more space? Larger sizes are available