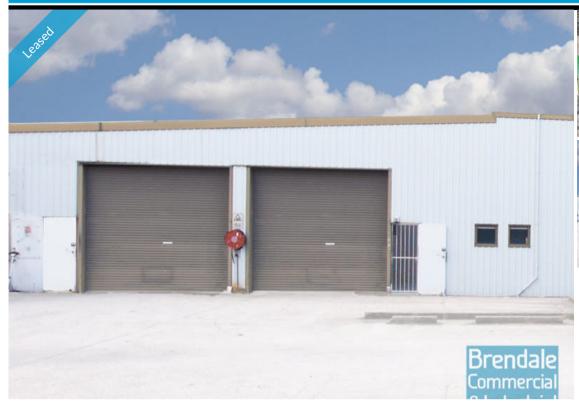

## BRENDALE 237M2 INDUSTRIAL UNIT

- 237m2 total space
- Small office included
- Exterior hardstand/containers
- Roller door access
- Ample onsite parking
- 3 phase power
- Well priced to suit the market
- Natural light in warehouse
- Good internal racking height
- Good truck access
- 20 radial kilometres to Brisbane CBD
- Strategic Northside location
- Moreton Bay Regional council is the second fastest growing area in Australia
- Need more space? Larger sizes are available