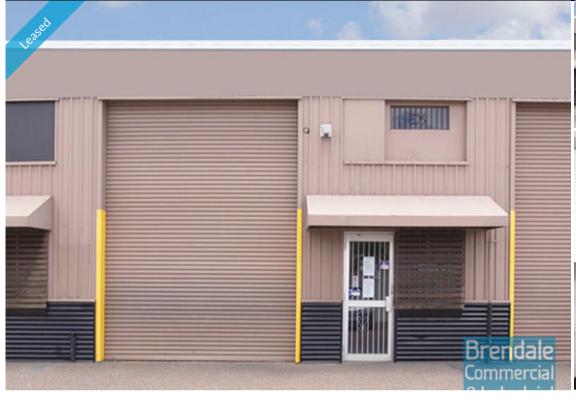

## 318M2 INDUSTRIAL UNIT - EXCELLENT VALUE

- 318m2 industrial unit
- Exceptional value to suit the current market
- Access from South Pine Road
- Price includes outgoings
- 28m2 office area
- 290m2 warehouse space
- Office fitout included
- Office over two levels
- 2 roller door access
- 3 phase power
- 4 car parking spaces
- $\hbox{-} \, \mathsf{General} \, \mathsf{industry} \, \mathsf{zoning} \,$
- 20 radial kilometres to Brisbane CBD
- Strategic Northside location

For more information or to arrange an inspection please call Stan Topp or Bill Mcilwraith of Brendale Commercial & Industrial.