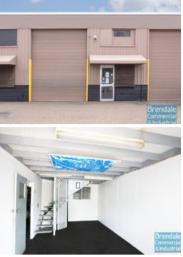

## 318M2 INDUSTRIAL UNIT - EXCELLENT VALUE

- 318m2 industrial unit
- Exceptional value to suit the current market
- Access from South Pine Road
- Price includes outgoings
- 28m2 office area
- 290m2 warehouse space
- Office fitout included
- Office over two levels
- 2 roller door access
- 3 phase power
- 4 car parking spaces
- $\hbox{-} \, \mathsf{General} \, \mathsf{industry} \, \mathsf{zoning} \,$
- 20 radial kilometres to Brisbane CBD
- Strategic Northside location

For more information or to arrange an inspection please call Stan Topp or Bill Mcilwraith of Brendale Commercial & Industrial.