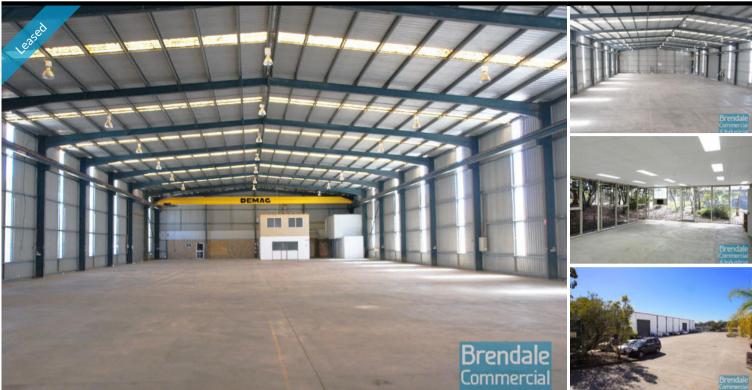

# NARANGBA 634 Old Gympie Road

1950M2 FREESTANDER + GANTRY CRANE EXCLUSIVE AGENCY

- 1950m2 total space
- Freestanding building
- 3.2T Gantry crane included
- 3 phase / 400 Amps per phase
- 100m2 office area
- 1850m2 warehouse space
- Air conditioned office
- Office overlooks warehouse
- Main road frontage
- Exterior hardstand/ containers
- Fully fenced site
- Semi-trailer access
- 4 roller door access
- 20 car parking spaces
- General industry zoning
- Good internal racking height
- Moreton Bay Regional council is the second fastest growing area in Australia