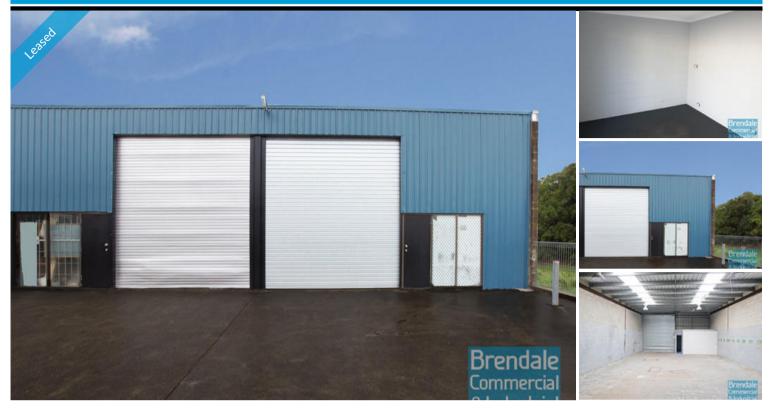

## BRENDALE EXCEPTIONAL VALUE IN BRENDALE

- --- EXCEPTIONAL VALUE --
- 160m2 industrial unit
- Roller door access
- Ideal for low cost start up or storage space
- Private kitchenette
- Private amenities included in tenancy
- Ample power points spaced throughout unit
- 3 phase power
- General Industry zoning
- Well positioned in the heart of Brendale
- Ample car parking on site
- $8\,minute$  cycle or  $18\,minute$  walk to Strathpine station
- 20 radial kilometres to Brisbane CBD
- Easy access to the freeway via Linkfield road
- Moreton Bay Regional council is the second fastest growing area in Australia
- Strategic Northside location

Alternative sizes are available for lease

For more information please call Stan Topp or Bill McIlwraith of Brendale Commercial & Industrial