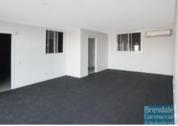

## BRAND NEW TILT PANEL UNIT + OFFICE EXCLUSIVE AGENCY

- 550m2 total space
- $\hbox{-}\, {\sf Tilt}\, {\sf panel}\, {\sf construction}$
- Brand New Unit!
- Newly constructed complex
- 100m2 office area
- Air conditioned office
- Office fitout included
- Office over two levels
- Private Kitchenette
- Private Amenities
- Dual driveway access- 2 roller door access
- Enterior door access
- $\hbox{-} \, \mathsf{Exterior} \, \mathsf{hardstand/containers}, if \, \mathsf{required}$
- Semi-trailer access
- 5 car parking spaces
- 3 phase power
- General industry zoning
- Allocated parking
- Shop front entry (for reception if required)
- Good internal racking height
- High bay lighting
- Natural light in warehouse
- 20 radial kilometers to Brisbane CBD
- Well positioned on Paisley drive at Lawnton
- Easy access to Airport Precinct, Sunshine Coast & Gold Coast via Bruce Highway & Gateway Motorway
- Moreton Bay Regional council is the second fastest growing area in Australia
- Strategic Northside location