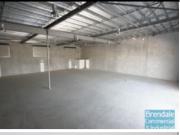

## BRAND NEW TILT PANEL UNIT + OFFICE EXCLUSIVE AGENCY

- 550m2 total space
- $\hbox{-}\, {\sf Tilt}\, {\sf panel}\, {\sf construction}$
- Brand New Unit!
- Newly constructed complex
- 100m2 office area
- Air conditioned office
- Office fitout included
- Office over two levels
- Private Kitchenette
- Private Amenities
- Dual driveway access- 2 roller door access
- Enterior door access
- $\hbox{-} \, \mathsf{Exterior} \, \mathsf{hardstand/containers}, if \, \mathsf{required}$
- Semi-trailer access
- 5 car parking spaces
- 3 phase power
- General industry zoning
- Allocated parking
- Shop front entry (for reception if required)
- Good internal racking height
- High bay lighting
- Natural light in warehouse
- 20 radial kilometers to Brisbane CBD
- Well positioned on Paisley drive at Lawnton
- Easy access to Airport Precinct, Sunshine Coast & Gold Coast via Bruce Highway & Gateway Motorway
- Moreton Bay Regional council is the second fastest growing area in Australia
- Strategic Northside location