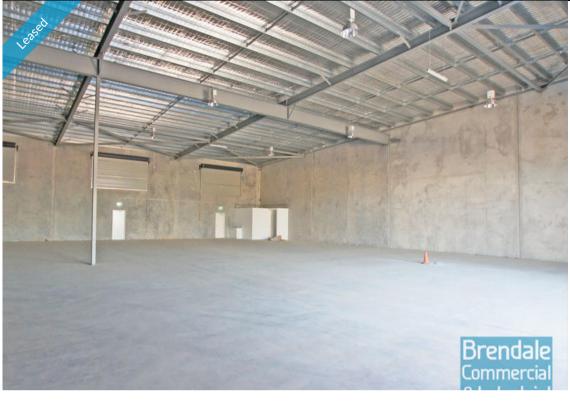

## BRAND NEW TILT PANEL UNIT + OFFICE EXCLUSIVE AGENCY

- 550m2 total space
- $\hbox{-}\, {\sf Tilt}\, {\sf panel}\, {\sf construction}$
- Brand New Unit!
- Newly constructed complex
- 100m2 office area
- Air conditioned office
- Office fitout included
- Office over two levels
- Private Kitchenette
- Private Amenities
- Dual driveway access- 2 roller door access
- Enterior door access
- $\hbox{-} \, \mathsf{Exterior} \, \mathsf{hardstand/containers}, if \, \mathsf{required}$
- Semi-trailer access
- 5 car parking spaces
- 3 phase power
- General industry zoning
- Allocated parking
- Shop front entry (for reception if required)
- Good internal racking height
- High bay lighting
- Natural light in warehouse
- 20 radial kilometers to Brisbane CBD
- Well positioned on Paisley drive at Lawnton
- Easy access to Airport Precinct, Sunshine Coast & Gold Coast via Bruce Highway & Gateway Motorway
- Moreton Bay Regional council is the second fastest growing area in Australia
- Strategic Northside location