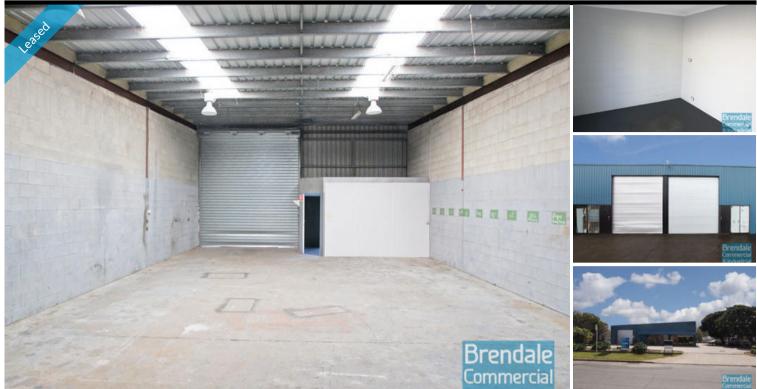

### BRENDALE 160M2 INDUSTRIAL UNIT -- EXCEPTIONAL VALUE --

- --- EXCEPTIONAL VALUE --
- 160m2 industrial unit
- Roller door access
- Ideal for low cost start up or storage space
- Private kitchenette
- Private amenities included in tenancy
- Ample power points spaced throughout unit
- 3 phase power
- General Industry zoning
- Well positioned in the heart of Brendale
- Ample car parking on site
- 8 minute cycle or 18 minute walk to Strathpine station
- 20 radial kilometres to Brisbane CBD
- Easy access to the freeway via Linkfield road
- Moreton Bay Regional council is the second fastest growing area in Australia
- Strategic Northside location