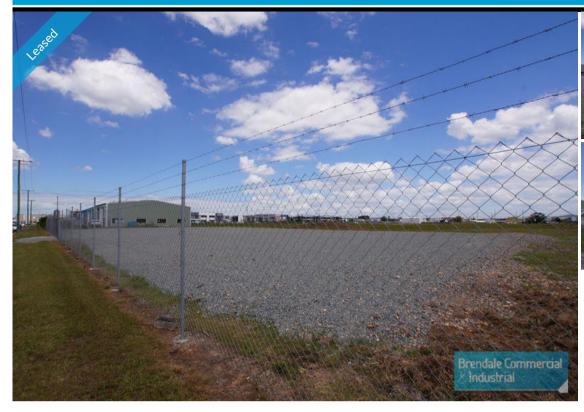

## **BRENDALE** 4000M2 HARDSTAND

- 4000m2 hardstand areas
- Accessible from three roads
- Located on South Pine Road
- Range of sites with maximum to nil street exposure
- Currently fully fenced and well priced options available
- 20 radial kilometres to Brisbane CBD
- Easy access to the freeway via Linkfield road.
- Moreton Bay Regional council is the second fastest growing area in Australia
- Strategic Northside location

larger sites are available

For more information or to arrange an inspection please call Stan Topp of Brendale Commercial & Industrial