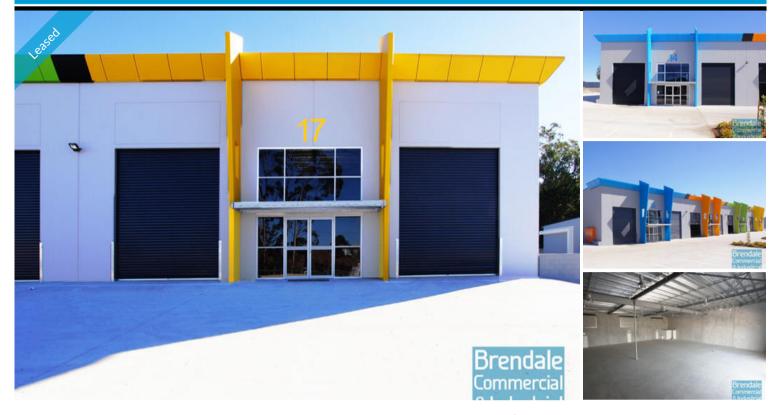

## 500M2 BRAND NEW TILT PANEL UNIT **EXCLUSIVE AGENCY**

- 500m2 total space
- Tilt panel construction
- Brand New Unit!
- Newly constructed complex
- Private Kitchenette
- Private Amenities
- 2 roller door access
- Exterior hardstand/containers, if required
- Semi-trailer access
- 5 car parking spaces
- 3 phase power
- General industry zoning
- Allocated parking
- Shop front entry (for reception if required)
- Good internal racking height
- High bay lighting
- Natural light in warehouse
- 20 radial kilometers to Brisbane CBD
- Easy access to Airport Precinct, Sunshine Coast & Gold Coast via Bruce Highway & Gateway Motorway
- Moreton Bay Regional council is the second fastest growing area in Australia
- Strategic Northside location

#### **LEASED** Floor Area Suburb Lawnton Address Unit 16/79 Paisley Drive 517 Property ID