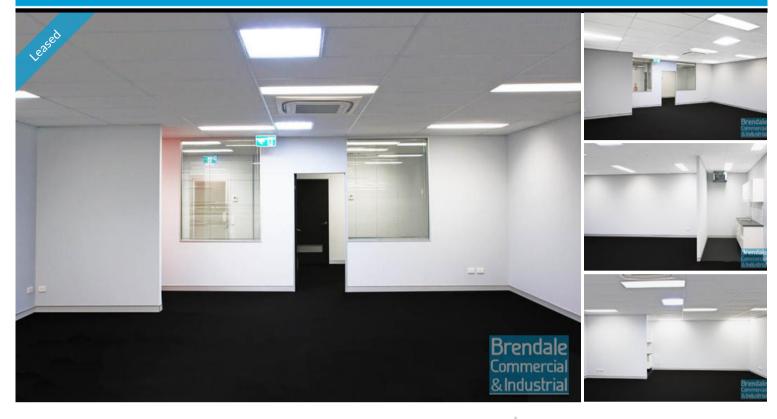

#### 93M2 PROFESSIONAL OFFICE SUITE

- 93m2 professional office suite
- Tilt panel construction
- Brand new office fitout included
- Reception & Managers offices
- Well maintained building
- Fully air conditioned office
- Suspended ceiling (2.7m high)
- Carpeted
- Data cabling included (CAT6) throughout
- Freshly painted & ready to occupy
- $\hbox{-}\, \mathsf{Skylights}\, \mathsf{provide}\, \mathsf{energy}\, \mathsf{efficient}\, \mathsf{natural}\, \mathsf{light}$
- Private kitchenette within tenancy
- Energy efficient fluorescent lighting
- Swipe card security access
- $\hbox{-} 3\,exclusive\,under cover\,allocated\,carparks}$
- Water harvesting technology used with rain water
- Communal shower facilities (with hot water)
- 8 minute walk to Strathpine Railway Station
- 20 radial kilometers to Brisbane CBD
- Moreton Bay Regional council is the second fastest growing area in Australia
- Strategic Northside location