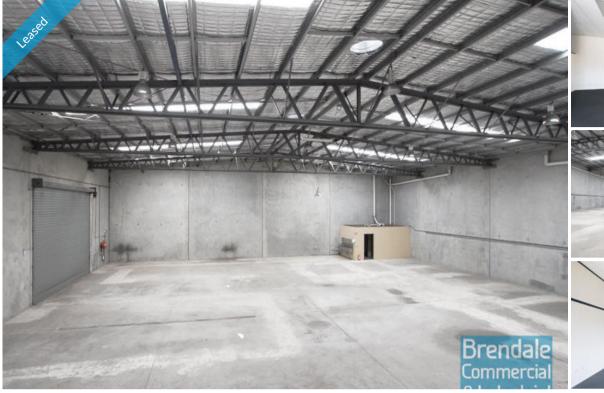

### 641M2 WAREHOUSE WITH OFFICE

- 641m2 total warehouse/ office
- Tilt panel construction
- Modern complex
- 101m2 office area
- 540m2 warehouse space
- Air conditioned office
- Office fitout included
- Office over two levels
- Suspended ceiling
- Floor coverings included
- Data cabling included
- Blinds included
- Private Kitchenette
- Private Amenities
- Lunch Room Area
- Fully fenced site
- Semi-trailer access
- Dual driveway access
- 6 car parking spaces
- 3 phase power (600 amp per phase)
- 8m+ internal warehouse height
- General industry zoning
- Allocated parking
- Container height roller doors
- Good internal racking height
- High bay lighting
- Natural light in warehouse
- Additional office/ warehouse space available, if required
- 20 radial kilometers to Brisbane CBD
- Strategic Northside location
- Good access to Airport Precinct, Sunshine Coast & Gold Coast via Bruce Hwy & Gateway Motorway