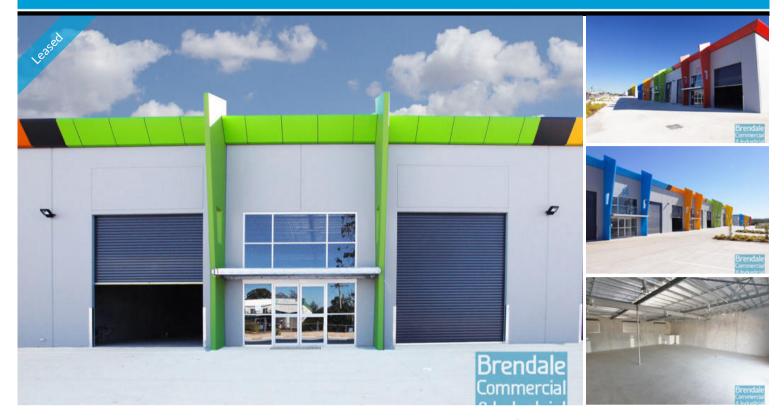

# 1050M2 BRAND NEW FREESTANDER EXCLUSIVE AGENCY

- 1050m2 total warehouse/ office space
- Tilt panel construction
- Newly constructed complex
- 100m2 office area
- Air conditioned office
- Office over two levels
- Office overlooks warehouse
- Private Kitchenette
- Private Amenities
- Dual driveway access
- Exterior hardstand/containers
- Semi-trailer access
- 3 phase power
- General industry zoning
- Allocated parking
- $\hbox{-}\, \mathsf{Shop}\, \mathsf{front}\, \mathsf{access}\,$
- $\hbox{-} \operatorname{\mathsf{Good}} \operatorname{\mathsf{internal}} \operatorname{\mathsf{racking}} \operatorname{\mathsf{height}}$
- High bay lighting
- Natural light in warehouse
- 20 radial kilometers to Brisbane CBD
- Moreton Bay Regional council is the second fastest growing area in Australia
- Strategic Northside location

# 0 Lawnton

**LEASED** 

Lawnton 536