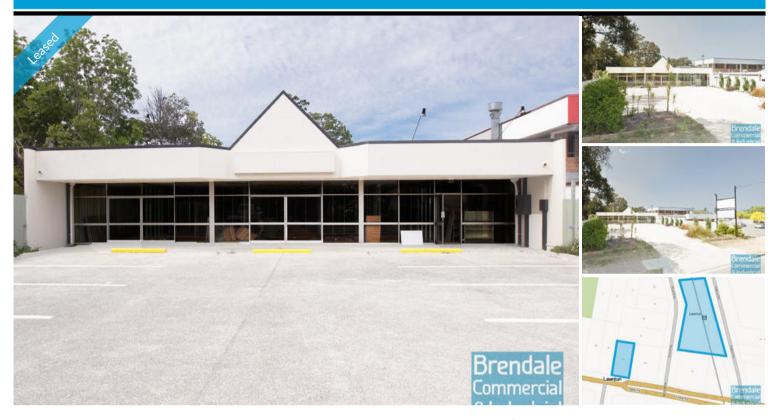

## 240M2 OFFICE, RETAIL OR MEDICAL NEAR STATION EXCLUSIVE AGENCY

- 240m2 total building space
- Ideal medical suite, office or retail shop
- 100 meters to busy Railway Station
- Glass display shop front
- Good signage opportunities to main road
- Freestanding building
- Private kitchenette
- Private amenities
- Good/ maximum exposure
- Thriving commercial area with cafe's & restaurants next door
- Good access from main roads & public transport
- 16 private car parking spaces
- $\hbox{-} \, \mathsf{Very} \, \mathsf{close} \, \mathsf{to} \, \mathsf{Lawnton} \, \mathsf{Train} \, \mathsf{Station} \,$
- Local business zoning
- Strategic Northside location
- Moreton Bay Regional council is the second fastest growing area in Australia