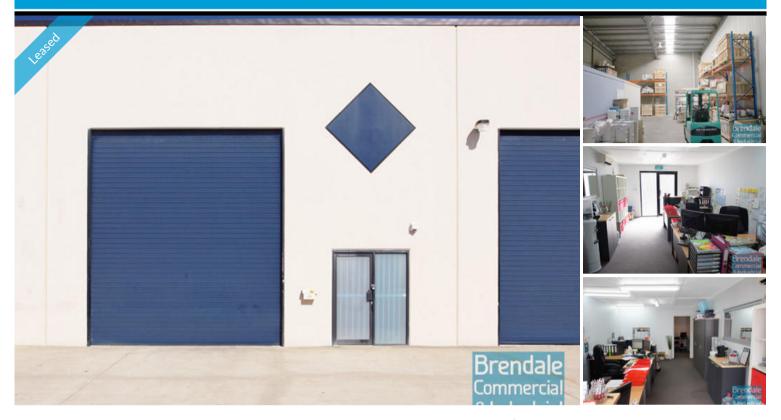

#### 170M2 TILT INDUSTRIAL/ WAREHOUSE UNIT

- 170m2 total space
- Tilt panel construction
- Well maintained
- Modern complex
- Small office area
- Dual driveway access
- Centrally located
- Located near shops & business services
- Located in busy complex
- Located in the Heart of Brendale
- Access from main road
- Ample onsite parking
- Container height roller door
- General industry zoning
- 20 radial kilometers to Brisbane CBD
- Strategic Northside location
- Good access to Airport Precinct, Sunshine Coast & Gold Coast via Bruce Hwy & Gateway Motorway