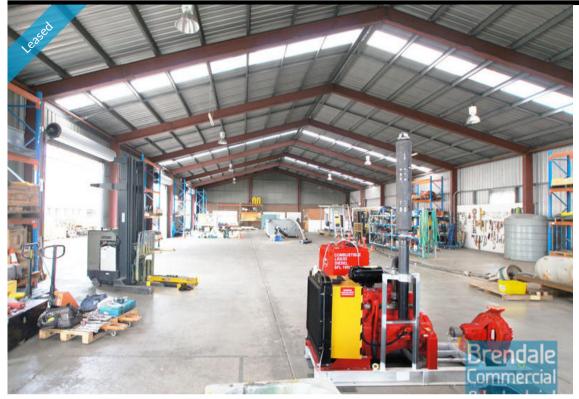

## **BRENDALE** 360M2 FREESTANDING BUILDING **EXCLUSIVE AGENCY**

- 360m2 total space
- Freestanding building
- Office area
- Warehouse space
- Small office area
- Separate male & female toilets
- Exterior hardstand/ containers
- Fully fenced site
- Located in the Heart of Brendale
- 5 roller doors
- Ample onsite parking
- General Industry zoning (GI)
- Good internal racking height
- Natural light in warehouse
- This property is also available for Sale.
- 20 radial kilometers to Brisbane CBD
- Strategic Northside location
- Good access to Airport Precinct, Sunshine Coast & Gold Coast via Bruce Hwy & Gateway Motorway