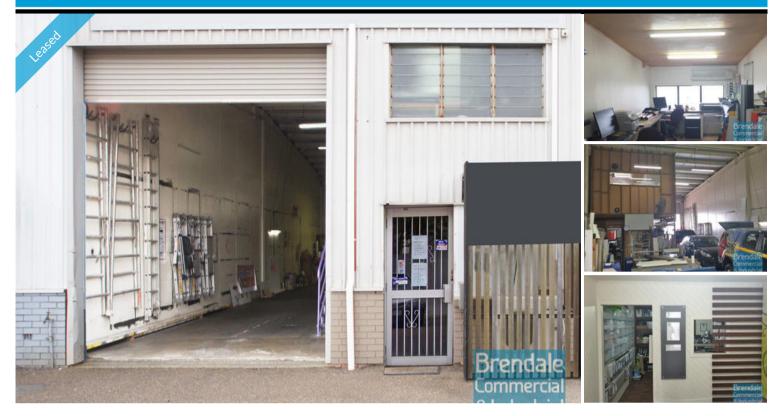

# BRENDALE 156M2 CLASSIC INDUSTRIAL UNIT

- 156m2 total space
- Classic industrial or storage unit
- 26m2 office area
- 130m2 warehouse space
- Small office area
- Located in the Heart of Brendale
- Walking distance to Railway Station
- Access from main road
- Roller door access
- 2 car parking spaces
- General Industry zoning (GI)
- $\hbox{-} 20\, \hbox{radial kilometers to Brisbane CBD}\\$
- Strategic Northside location
- Good access to Airport Precinct, Sunshine Coast & Gold Coast via Bruce Hwy & Gateway Motorway