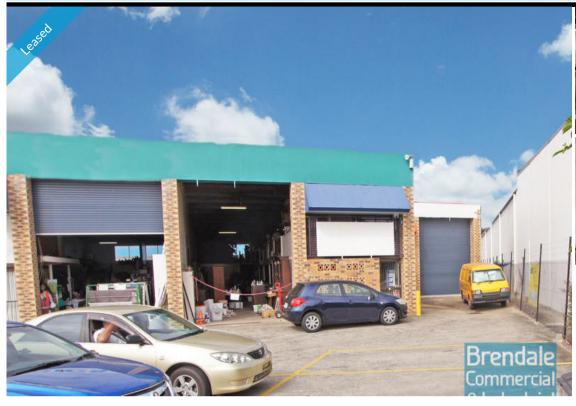

## LAWNTON 319M2 CLASSIC INDUSTRIAL UNIT EXCLUSIVE AGENCY

- 319m2 total space
- Classic industrial or storage unit
- Private kitchenette
- 219m2 of space downstairs
- 100m2 of mezzanine floor
- Showers  $\&\ 2$  separate toilet facilities
- Besser brick internal walls
- Good/maximum exposure
- Ample onsite parking
- Container height roller door
- Service industry zoning
- For Sale or Lease
- $\hbox{-}\, Strategic\, North side \, location$
- Moreton Bay Regional council is the second fastest growing area in Australia