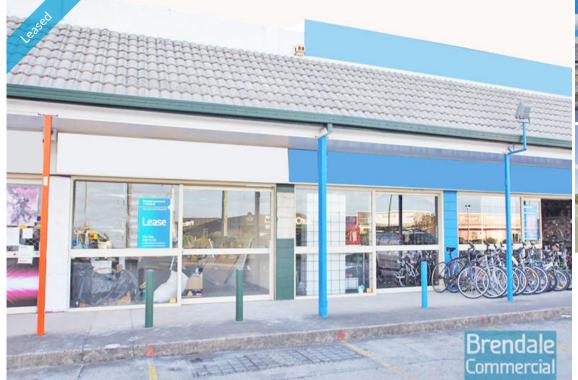

## LAWNTON 68M2 OFFICE / RETAIL UNIT

- 68m2 total space
- Suspended ceiling
- Shared kitchenette
- Main road frontage
- Ample onsite parking
- Commercial zoning
- Shop front access
- Good signage opportunities
- Retail shop/office
- Strategic Northside location
- Moreton Bay Regional council is the second fastest growing area in Australia

## LEASED

0 Lawnton 682