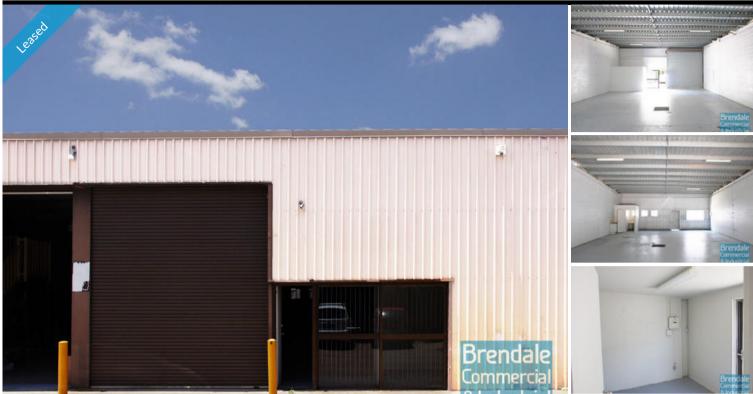

## BRENDALE 170M2 CLASSIC INDUSTRIAL UNIT

- 170m2 total space
- Managers offices
- Private kitchenette
- Private amenities
- Roller door access
- Ample onsite parking
- General industry zoning
- 20 radial kilometers to Brisbane CBD
- Strategic Northside location
- Good access to Airport Precinct, Sunshine Coast & Gold Coast via Bruce Hwy & Gateway Motorway