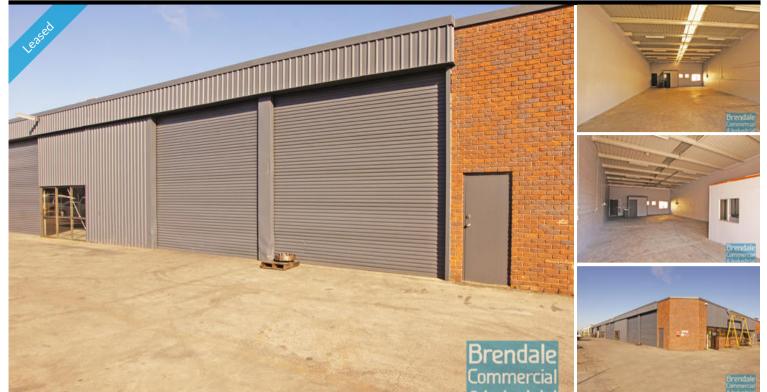

## **BRENDALE** 168M2 CLASSIC INDUSTRIAL UNIT EXCLUSIVE AGENCY

- 168m2 total space
- Classic industrial or storage unit
- Private amenities
- Roller door access
- Ample onsite parking
- General Industry zoning (GI)
- Natural light in warehouse
- 20 radial kilometers to Brisbane CBD
- Strategic Northside location
- Good access to Airport Precinct, Sunshine Coast & Gold Coast via Bruce Hwy & Gateway Motorway
- Need more space? Larger sizes are available