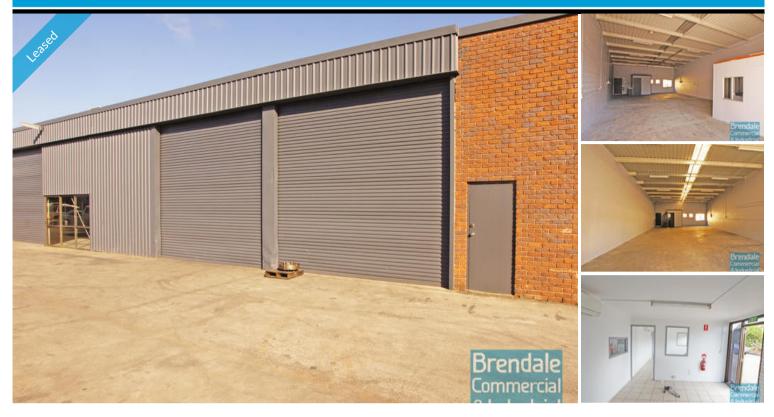

## 168M2 INDUSTRIAL UNIT WITH OFFICE **EXCLUSIVE AGENCY**

- 168m2 total space
- Air conditioned office
- Managers offices
- Private amenities
- Private kitchenette
- Located in the Heart of Brendale
- Roller door access
- 2 car parking spaces
- 3 phase power
- General Industry zoning (GI)
- 20 radial kilometers to Brisbane CBD
- Strategic Northside location
- Good access to Airport Precinct, Sunshine Coast & Gold Coast via Bruce Hwy & Gateway Motorway