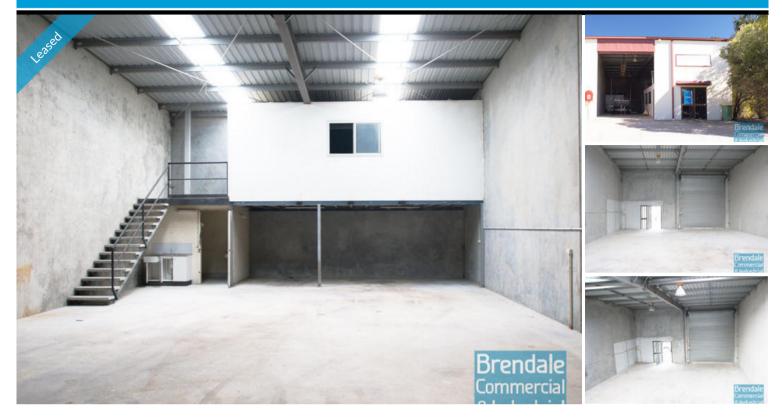

# 180M2 CLASSIC INDUSTRIAL UNIT **EXCLUSIVE AGENCY**

- 180m2 total space
- Tilt panel construction
- Classic industrial or storage unit
- Small office area
- Private amenities
- Fully fenced site
- Located in the Heart of Brendale
- Roller door access
- 2 car parking spaces
- General Industry zoning (GI)
- 20 radial kilometers to Brisbane CBD
- Strategic Northside location
- Good access to Airport Precinct, Sunshine Coast & Gold Coast via Bruce Hwy & Gateway Motorway