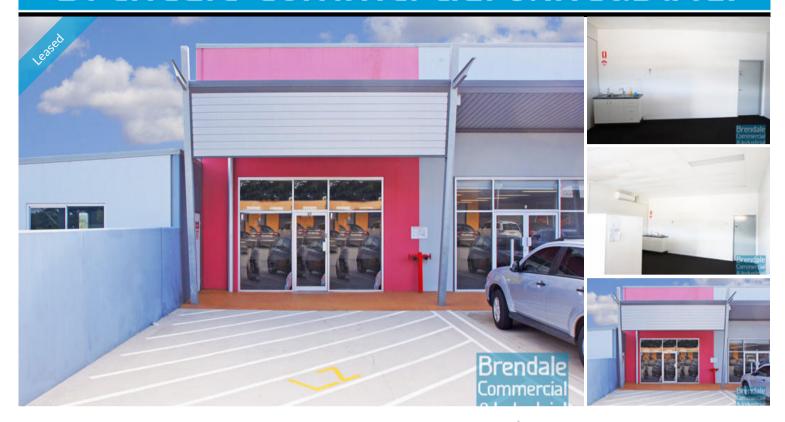

## 45M2 TILT PANEL OFFICE SUITE EXCLUSIVE AGENCY

- 45m2 office suite
- Tilt panel construction
- Well maintained
- Modern complex
- Air conditioned office
- Suspended ceiling
- Floor coverings included
- Blinds included
- Private kitchenette
- Modern amenities
- Access from main road
- Corner Site
- Dual driveway access
- Located in busy complex
- Ample onsite parking
- $\hbox{-} General industry zoning \\$
- Well priced to suit the market
- Shop front access
- 20 radial kilometers to Brisbane CBD
- Strategic Northside location
- Good access to Airport Precinct, Sunshine Coast & Gold Coast via Bruce Hwy & Gateway Motorway

### LEASED

0 Brendale 742