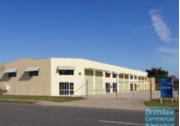

# 478M2 MODERN FRONT UNIT **EXCLUSIVE AGENCY**

- Modern front unit
- Tilt panel construction
- 478m2 industrial unit
- Newly painted building
- Well maintained tenancy
- Good exposure to main road
- Exterior hardstand area/ containers
- 3 roller doors
- Fully fenced site
- Small office included
- Private kitchenette
- Private amenities
- Semi-trailer access
- Shop front access
- 3 phase power
- Good signage opportunities
- General industry zoning
- 20 radial kilometers to Brisbane CBD
- Moreton Bay Regional council is the second fastest growing area in Australia
- Strategic Northside location

#### Lease

**LEASED** Floor Area 478 Suburb Lawnton Address Unit 1/17 Paisley Drive 759 Property ID