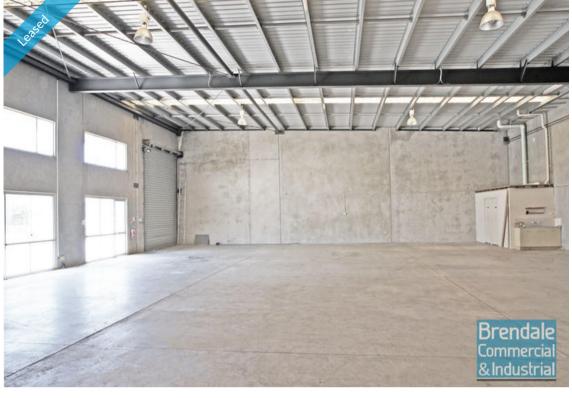

# 478M2 MODERN FRONT UNIT **EXCLUSIVE AGENCY**

- Modern front unit
- Tilt panel construction
- 478m2 industrial unit
- Newly painted building
- Well maintained tenancy
- Good exposure to main road
- Exterior hardstand area/ containers
- 3 roller doors
- Fully fenced site
- Small office included
- Private kitchenette
- Private amenities
- Semi-trailer access
- Shop front access
- 3 phase power
- Good signage opportunities
- General industry zoning
- 20 radial kilometers to Brisbane CBD
- Moreton Bay Regional council is the second fastest growing area in Australia
- Strategic Northside location

#### Lease

**LEASED** Floor Area 478 Suburb Lawnton Address Unit 1/17 Paisley Drive 759 Property ID