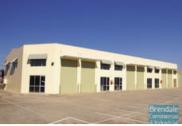

# 478M2 MODERN FRONT UNIT **EXCLUSIVE AGENCY**

- Modern front unit
- Tilt panel construction
- 478m2 industrial unit
- Newly painted building
- Well maintained tenancy
- Good exposure to main road
- Exterior hardstand area/ containers
- 3 roller doors
- Fully fenced site
- Small office included
- Private kitchenette
- Private amenities
- Semi-trailer access
- Shop front access
- 3 phase power
- Good signage opportunities
- General industry zoning
- 20 radial kilometers to Brisbane CBD
- Moreton Bay Regional council is the second fastest growing area in Australia
- Strategic Northside location

#### Lease

**LEASED** Floor Area 478 Suburb Lawnton Address Unit 1/17 Paisley Drive 759 Property ID