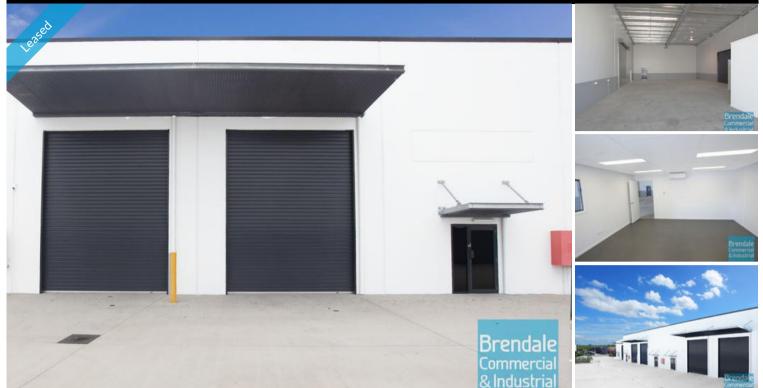

## LAWNTON 250M2 TILT PANEL OFFICE/ WAREHOUSE EXCLUSIVE AGENCY

- 250m2 total space

- Tilt panel construction
- Freshly painted ready to occupy
- Modern complex
- Air conditioned office
- Clean open plan office area
- Fibre optic data cabling
- Floor coverings included
- Data cabling included
- Private amenities
- Access from main road
- Fully fenced site
- Semi-trailer access
- Ample onsite parking
- 3 phase power
- Electric roller door
- Service industry zoning
- Allocated parking
- Good signage opportunities
- Pole sign in complexGood internal racking height
- High bay lighting
- Natural light in warehouse
- Strategic Northside location
- Moreton Bay Regional council is the second fastest growing area in Australia
- Need more space? Larger sizes are available