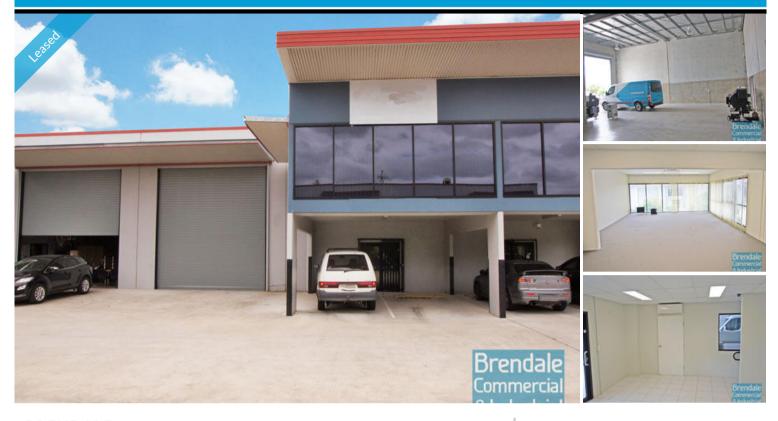

### BRENDALE

- 278M2 TILT PANEL UNIT WITH OFFICE
- 278m2 total space
- Tilt panel construction
- Clean open plan office area
- Reception area
- Private amenities (including shower)
- Roller door access
- Ample onsite parking
- Electric roller door
- Container height roller door
- Awnings over roller doors
- Easy parking in complex
- Good internal racking height
- High bay lighting
- 20 radial kilometers to Brisbane CBD
- Strategic Northside location
- Good access to Airport Precinct, Sunshine Coast & Gold Coast via Bruce Hwy & Gateway Motorway