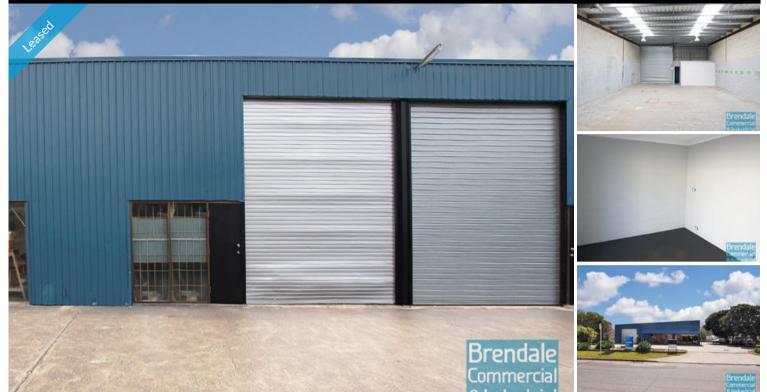

### BRENDALE 6/12 Duntroon Street 160M2 CLASSIC INDUSTRIAL UNIT EXCLUSIVE AGENCY

| - 160m2 | total | space |
|---------|-------|-------|
|---------|-------|-------|

- Centrally located
- Located near shops & business services
- Roller door access
- Small office area
- Ample onsite parking
- Container height roller door
- Neat industrial
- General Industry zoning (GI)
- Good internal racking height
- 20 radial kilometers to Brisbane CBD
- Strategic Northside location
- Good access to Airport Precinct, Sunshine Coast & Gold Coast via Bruce Hwy & Gateway Motorway

## **LEASED**

Floor Area Suburb Address Property ID 0 Brendale 6/ 12 Duntroon Street 782